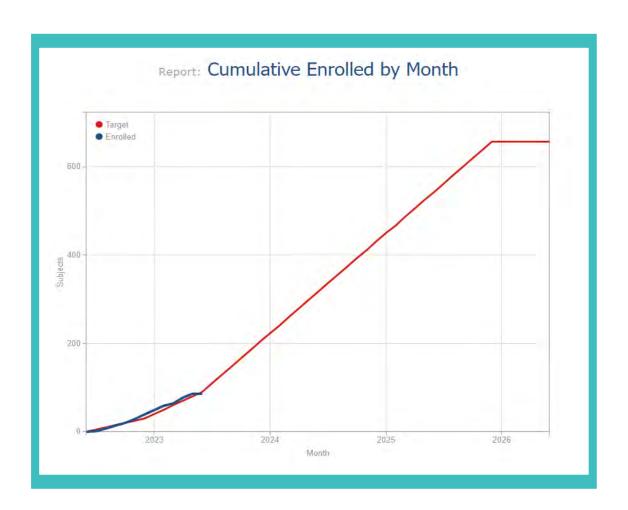

y team, if necessary.
- Keep in touch after participant is discharged from the hospital.
- Collect alternate contacts for lost to follow-up.
  - Alternative contacts can be collected in the contact information form. A blank copy of this form is accessible in the Toolbox tab of WebDCU.
- Text/email/call them (at least 3 attempts required).
  - These attempts can be documented in the participant's binder.
- Remind participants about the payment for their time.
- If unable to reach participant, sites can check electronic medical record and/or case worker.
- Despite full attempts, if the participant is still hesitant on completing 90-day visit in-person, then sites could offer a shorter visit to complete just the FM and ARAT.

# **Enrollment Graphs**

# **VERIFY TOTAL ENROLLMENTS: 86/657**





# **Patient Retention Tips**

#### At the consent stage...

- The coordinator can present themselves as a resource
  - Allow the participant to contact you with any questions or concerns.
    - By text, phone or email (whatever the coordinator is comfortable with).
  - Be a listening ear sometimes participants/families just like to feel they matter.
  - The participant may be in contact regarding topics that have nothing to do with the study- that's ok!
  - Explain that being a part of research means there are more eyes and hands involved with their care (coordinator, PI and other site study personnel).
- Emphasize the need for the 90-day in-person visit.
  - And that the study would pay them \$150 for their effort plus transportation costs.





#### At hospital discharge...

- Fully co