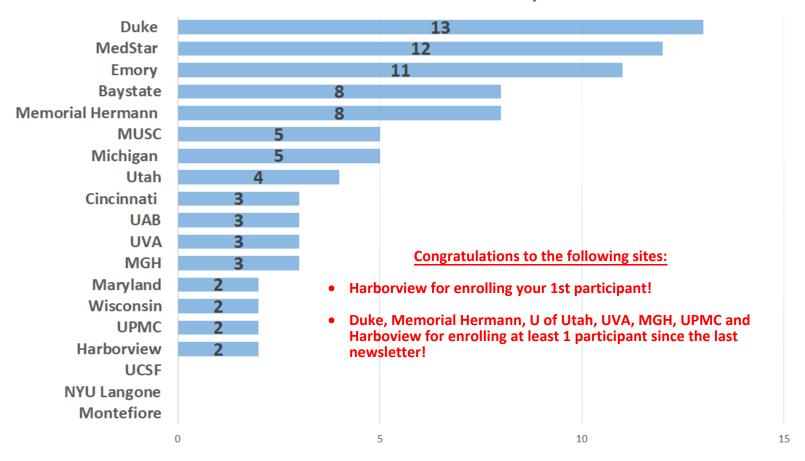

## New enrollments since last newsletter

- Duke University, +1
  - o PI- Dr. Feng, PSC- Tato Sokhadze
- Memorial Heramnn +1
  - o PI- Dr. Savitz, PSC- Emily Stevens
- University of Utah, +1
  - o PI- Dr. Richards, PSC- Megan Gardner
- UVA +1
  - o PI- Dr. Aldridge, PSC- Miah Perch
- Massachusetts General Hospital, +1
  - o PI- Dr. Lin, PSC- Julie DiCarlo
- UPMC, +1
  - o PI- Dr. Wittenberg, PSC- Jason Weimer
- Harboview, +2
  - o PI- Drs. Tirschwell and Mazwi, PSC- Mary Grace Asirot

# **VERIFY TOTAL ENROLLMENTS: 86/657**