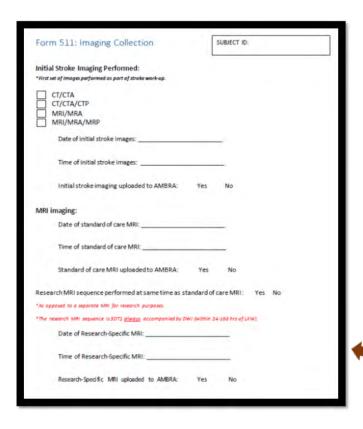

### **MRI Reminders- Imaging Submission Requirements**

- If your institution requires you to remove PHI prior to uploading, please make sure that the date and time of image acquisition stays intact.
- All imaging <u>MUST BE</u> in native, uncompressed DICOM format.
- If compressed in zip format, must be extracted before uploading.
- Request initial/code stroke imaging, clinical MRI, and/ or research MRI obtained for the participant during the stroke event.
- All imaging needs to be uploaded to Ambra within 5-7 days of acquisition.
- Complete the F511 'Imaging Collection' Form in WebDCU by next business day after procedure was completed (MRI Date/Time).

#### Reminder to Recruiting Sites: Below are the images that need to be submitted

- Initial acute clinical neuroimaging (CT/CTA/CTP or MRI/MRA/ MRP)
- Standard of Care (SOC) MRI sequences
- Study specific MRI sequences at 24+ hours (if not part of SOC MRI)