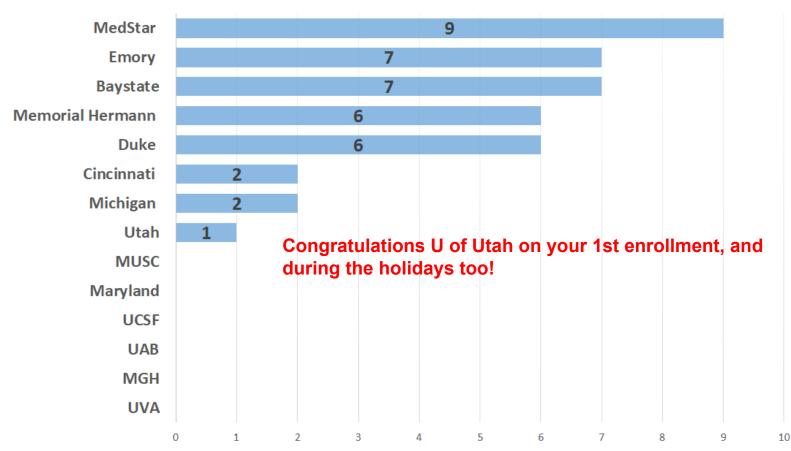

Newsletter January 2023 Issue 13

We continue to ramp up: 12 pts were enrolled in December!

Special thanks to Baystate who enrolled 6 in one month, and Utah for their 1st!

Look forward to several more screening sites in January!

## New enrollments since last newsletter

- Baystate +3
   PI-Dr. Gottfried, PSC- Sirisha Nouduri
- MedStar, +2
   PI- Dr. Edwardson, PSC- Jamal Smith
- Duke, +2
   PI- Dr. Feng, PSC- Tato Sokhadze
- Michigan, +1
   PI- Dr. Krishnan PSC- Shannen Bolde
- Cincinnnati, +1
   PI- Dr. Boyne, PSC- Erin Wagner
- Utah, +1
   PI- Dr. Richards, PSC- Megan Gardner