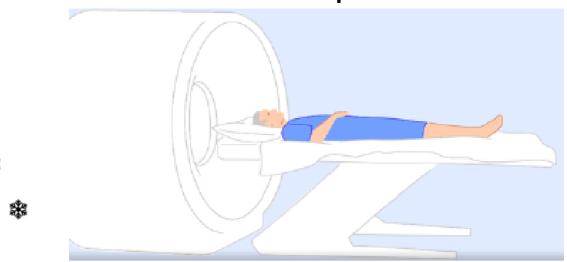

# **MRI Tips**

- Figure out the MRI process ahead of time.
- Get in touch with lead MRI tech to understand the MRI process at your site.
- Right after consent: Call MRI tech & give them a heads-up about the research MRI order OR you can even stop by & put a "name to a face" with the MRI tech.
- After consent, call MRI tech & remind them of the following:
  - o Research scan is a paid scan
  - o Research scan is about 10 mins in duration
  - o Research scan needs to be completed prior to participant being discharged from hospital

### Reminder to Sites re: uploads to Ambra for enrolled participants:

- Initial acute clinical neuroimaging is uploaded (CT/CTA/CTP or MRI/MRA/MRP)
- Standard of care (SOC) MRI sequences
- Study specific MRI sequences at 24+ hours (if not part of SOC MRI)