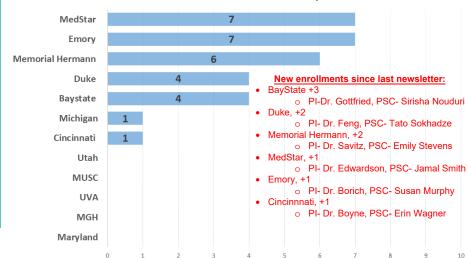

## **Enrollment Updates**

**VERIFY TOTAL ENROLLMENTS: 30/657** 

# Sites Released to Enroll

- University of Cincinnati Medical Center
- MedStar Washington Hospital Center
- **Emory University**
- **UT-Memorial Hermann Texas Medical Center**
- University of Michigan
- Medical University of South Carolina (MUSC)
- The University of Utah
- **Duke University Hospital**
- **Baystate Medical Center**
- **UVA Medical Center**