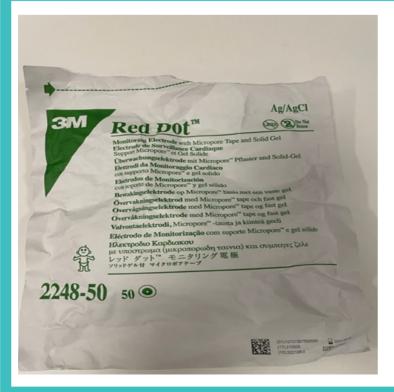

## Electrodes

- The cost of healthy volunteer electrodes is included in the site start-up payment you receive when your site is released to enroll.
- The cost of additional electrodes for stroke participants is included in the per patient cost your site receives when you enroll participants.
- We recommend the following electrodes
  - o 3M<sup>™</sup> Red Dot<sup>™</sup> Pediatric Monitoring Electrodes with 3M<sup>™</sup> Micropore<sup>™</sup> Tape Backing 2248-50, 50EA/BG 20BG/CT | 3M
  - New Zealand (3mnz.co.nz).
    - You should be able to find them on Amazon (<a href="https://www.amazon.com/">https://www.amazon.com/</a>).