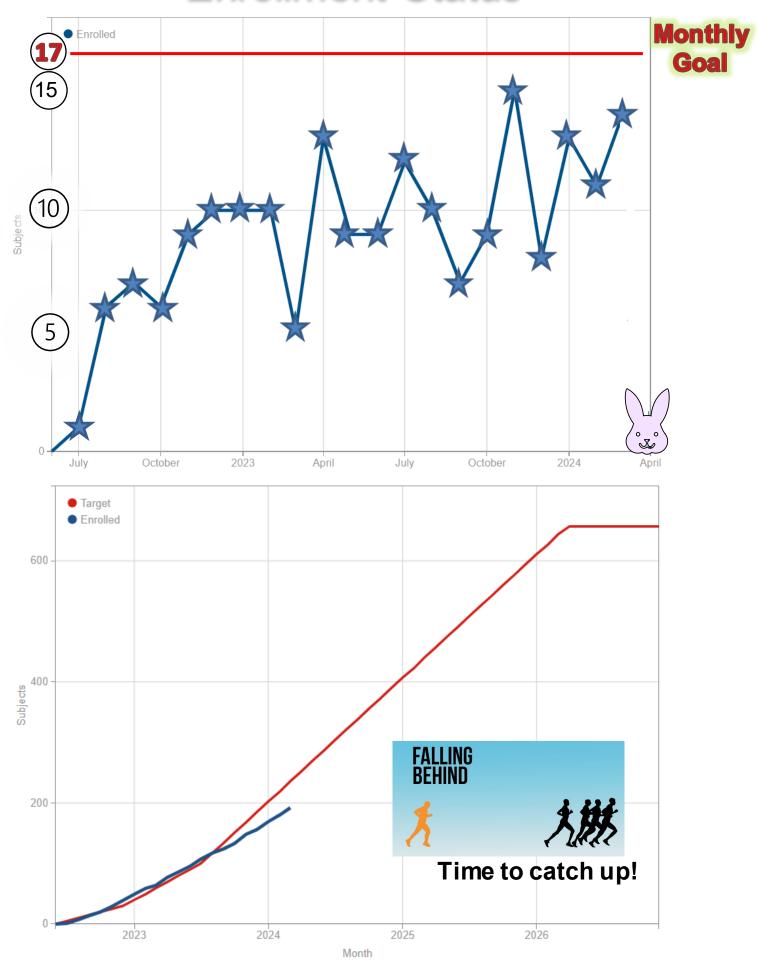

rls of Wisdom
- Site Monthly Spotlight
- Race to Activation
- Monthly Webinar details

#### **Got Questions?**

#### **TMS Questions:**

<u>Urgent</u> (during TMS procedure) Call or text TMS hotline at: (833) 337-2227

Monday - Friday 0800 - 2100h EST

<u>Non-urgent TMS</u> questions Email: verify.study.tms@gmail.com

#### **Enrollment Questions:**

verifystudy@ucmail.uc.edu

\*\*Please include "<u>VERIFY Enrollment</u> <u>Question"</u> in the subject line!!!\*\*

#### **Study Questions:**

Project Manager: Kalli Beasley

beasleki@ucmail.uc.edu

Project Manager: Max Mays

maysmw@ucmail.uc.edu

#### Other Contacts:

ARAT/FM/RFA: Please email cramerlab@mednet.ucla.edu
MRI contact: Tyler Behymer

behymetp@ucmail.uc.edu

WebDCU contact: Natalia Hayes

hayesna@musc.edu



## Enrollment Status





## Study Announcements

- NEW- Protocol v2.0 pending CIRB approval
  - This protocol will have ICF updates
  - NCC regulatory team will be assisting each site during this process!
  - Study wide training will occur on April 29<sup>th</sup> @4-5pm EST
    - Link provided in the Webinar section
- Remember: SAFE score training demo-
  - Available for viewing on the Feb PI/CRC webinar location on the VERIFY page on the StrokeNet Website.
  - Can also be viewed here: <a href="https://vimeo.com/manage/videos/919333695">https://vimeo.com/manage/videos/919333695</a>
- ATTENTION: <u>Virtual</u> Investigator Meeting 2024
  - Dates: June 4<sup>th</sup> 2PM EST to 5 PM EST
  - Who should attend? Site PI, PSC, TMS operators, ARAT/FM assessors, and any other team members who wish to attend.
  - A pl