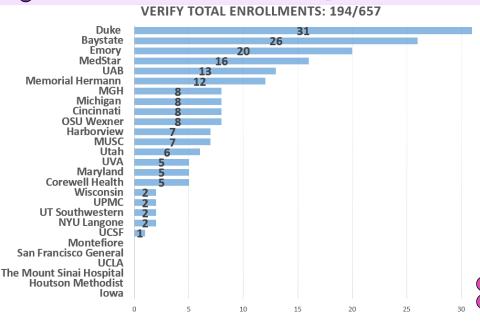

#### Validation of Early Prognostic Data for Recovery Outcome after Stroke for Future, Higher Yield Trials

Newsletter April 2024 Issue 28



"Happy to be a part of the amazing VERIFY team!"

- Natalia Hayes, MPH

Data Manager



### **Enrollment Update**





#### Inside this issue:

- Enrollment Updates
- Study Announcements
- Pearls of Wisdom
- Site Monthly Spotlight
- Race to Activation
- Monthly Webinar details

#### **Got Questions?**

#### **TMS Questions:**

<u>Urgent</u> (during TMS procedure) Call or text TMS hotline at: (833) 337-2227

Monday - Friday 0800 - 2100h EST

<u>Non-urgent TMS</u> questions Email: verify.study.tms@gmail.com

#### **Enrollment Questions:**

verifystudy@ucmail.uc.edu

\*\*Please include "<u>VERIFY Enrollment</u> <u>Question"</u> in the subject line!!!\*\*

#### **Study Questions:**

Project Manager: Kalli Beasley

beasleki@ucmail.uc.edu

Project Manager: Max Mays

maysmw@ucmail.uc.edu

#### Other Contacts:

ARAT/FM/RFA: Please email cramerlab@mednet.ucla.edu
MRI contact: Tyler Behymer

behymetp@ucmail.uc.e