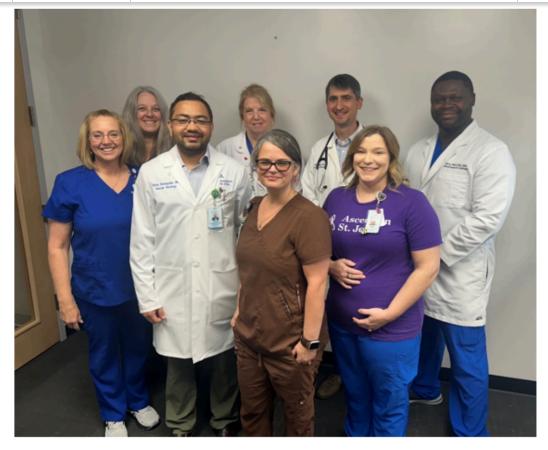

## Subjects Enrolled 4 / 300

Ascension St. John enrolls the SISTER study's 4th subject!

Past Issues

Translate ▼

Front row, l-r: Stacie Merritt, PI Dr. Rahul Rahangdale, Melanie Arnold, Katie Knoten & baby!

Back row, I-r: Julie Davenport, Jane Bryce, Mark Steichen, Elvis Tamo