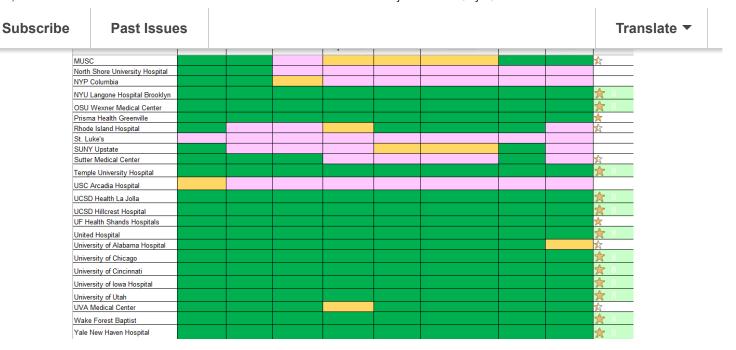

#### **SISTER Site Race to Activation**

| Site Name                         | CDA<br>Executed | CTA<br>Executed | CIRB Approval | Essential<br>documents<br>uploaded | Required<br>Trainings | Investigator meeting attended/recordings reviewed | DOA<br>Accepted | Site<br>Readiness<br>Call | Released<br>to enroll |
|-----------------------------------|-----------------|-----------------|---------------|------------------------------------|-----------------------|---------------------------------------------------|-----------------|---------------------------|-----------------------|
| Ascension St. John                |                 |                 |               |                                    |                       |                                                   |                 |                           | ☆ 8                   |
| Banner Health/UofA                |                 |                 |               |                                    |                       |                                                   |                 |                           |                       |
| Baptist Health Lexington          |                 |                 |               |                                    |                       |                                                   |                 |                           |                       |
| Barnes Jewish Hospital            |                 |                 |               |                                    |                       |                                                   |                 |                           | <b>☆</b> 8.00         |
| Brigham and Women's Hospital      |                 |                 |               |                                    |                       |                                                   |                 |                           | <b>☆</b>              |
| Buffalo General                   |                 |                 |               |                                    |                       |                                                   |                 |                           |                       |
| Christiana Hospital               |                 |                 |               |                                    |                       |                                                   |                 |                           | ☆ 8                   |
| Duke University Hospital          |                 |                 |               |                                    |                       |                                                   |                 |                           | <b>☆</b>              |
| Grady Memorial Hospital           |                 |                 |               |                                    |                       |                                                   |                 |                           | ☆ 8                   |
| Harborview Medical Center         |                 |                 |               |                                    |                       |                                                   |                 |                           | ☆ 8                   |
| Hartford Hospital                 |                 |                 |               |                                    |                       |                                                   |                 |                           |                       |
| Houston Methodist Hospital        |                 |                 |               |                                    |                       |                                                   |                 |                           |                       |
| Jackson Memorial Hospital         |                 |                 |               |                                    |                       |                                                   |                 |                           | <b>☆</b>              |
| JFK Neuroscience Institute        |                 |                 |               |                                    |                       |                                                   |                 |                           |                       |
| Kaiser Permanente Los Angeles     |                 |                 |               |                                    |                       |                                                   |                 |                           | ☆ 8                   |
| M Health Fairview Ridges Hospital |                 |                 |               |                                    |                       |                                                   |                 |                           | ☆ 8                   |
| M Health Fairview Southdale       |                 |                 |               |                                    |                       |                                                   |                 |                           | ☆ 8                   |
| M Health Fairview Univ of MN      |                 |                 |               |                                    |                       |                                                   |                 |                           | ☆ 8                   |
| Massachusetts General Hospital    |                 |                 |               |                                    |                       |                                                   |                 |                           | ☆ 8                   |
| Mayo Clinic Phoenix               |                 |                 |               |                                    |                       |                                                   |                 |                           |                       |
| Memorial Hermann Texas            |                 |                 |               |                                    |                       |                                                   |                 |                           | <b>☆</b>              |
| Methodist University Hospital     |                 |                 |               |                                    |                       |                                                   |                 |                           |                       |
| Mount Sinai Hospital              |                 |                 |               |                                    |                       |                                                   |                 |                           | ☆ 8                   |
| Mount Sinai West                  |                 |                 |               |                                    |                       |                                                   |                 |                           | ☆ 8                   |