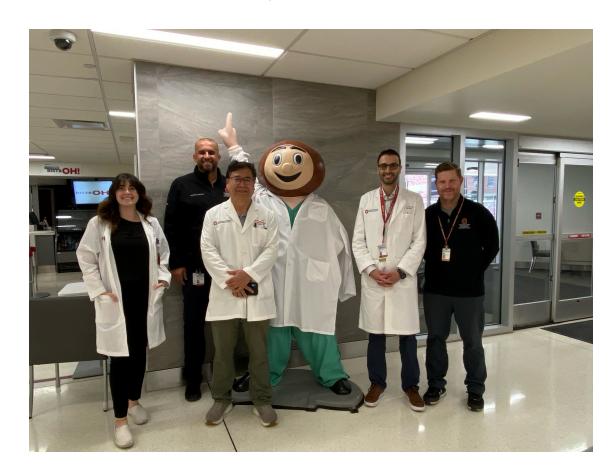

#### **OSU Wesner Medical Center**

Pictured left to right: SC Myah Mahayri, SC Mohammad Hamed, SC Weiping Ye, PI Dr. Jan Bittar, PSC Luke Herren & of course Brutus the Buckeye in the middle!

Enrolled subject #102 on May 09, 2024